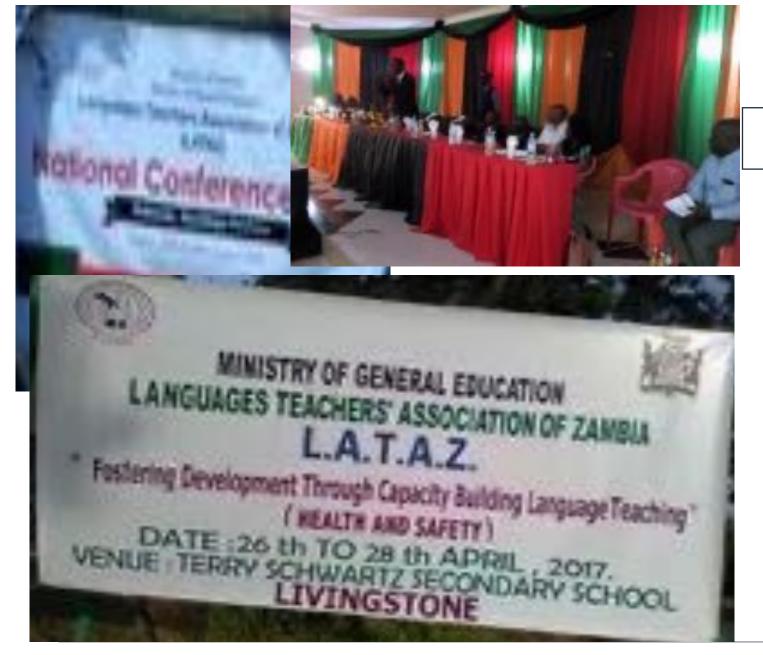

### **National Conference**

Add a little kudos to your name and increase your company's exposure by supporting a future LATAZ National Conference and Exhibition. With a variety of sponsorship opportunities to suit all budgets and options to exhibit or advertise at our national event, you could connect with a very active language teaching community.

Opportunities include:

- Programme Advertisements
- Full sponsorship packages
- Exhibition stand bookings

<u>www.lataz.org.zm</u> | <u>advertising@lataz.org.zm</u> Language Teachers' Association of Zambia