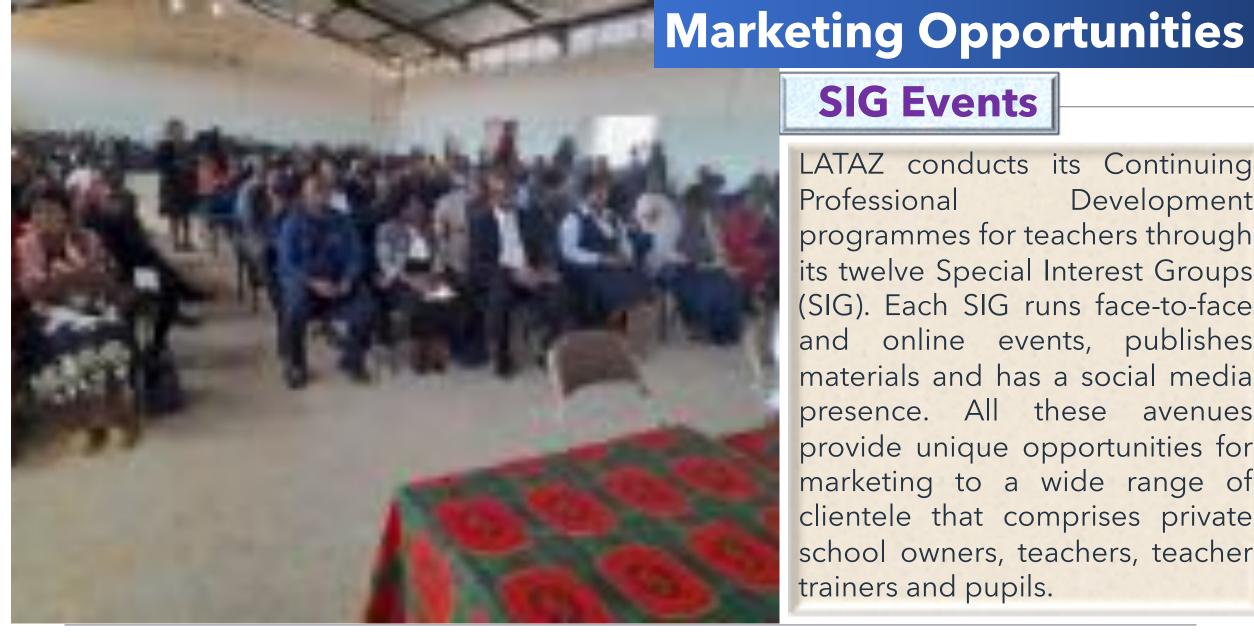

### **SIG Events**

LATAZ conducts its Continuing Professional Development programmes for teachers through its twelve Special Interest Groups (SIG). Each SIG runs face-to-face and online events, publishes materials and has a social media presence. All these avenues provide unique opportunities for marketing to a wide range of clientele that comprises private school owners, teachers, teacher trainers and pupils.